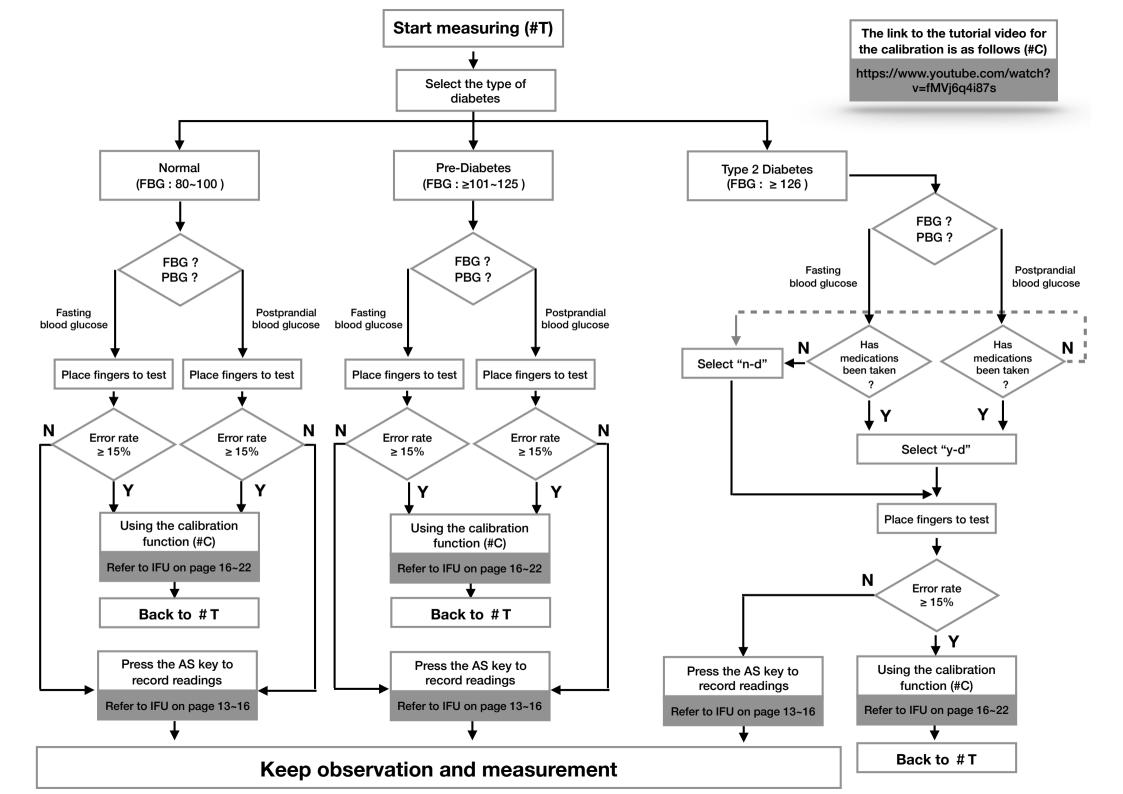

Mode: Normal; pre-diabetes; or type2 diabetes

**Body Status:** 

Fasting Blood Glucose (**FBG**); Postprandial Blood Glucose (**PBG**)

**FBG:** measures blood glucose after an overnight and minimum 8 hours fast (not eating)

**PBG:** measures blood glucose exactly 2 hours after you start eating a meal