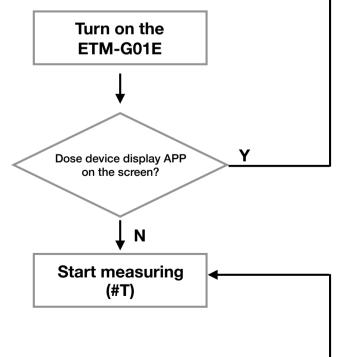

## ETM-G01E (MG) Quick Start Guide

eTouch Medical Inc.

This Device (ETM-G01E) is measuring your body damping to compare with big data collected to come out the blood glucose algorithm value without using fingersticks. Instead of conventional finger pricking test method requiring blood sample, our machine demand you to preselect "mode" and "body status", then the machine has initial value to do algorithm with the measurement to give blood glucose result. Please visit our site for technology white paper: https://etouchmedical.com/