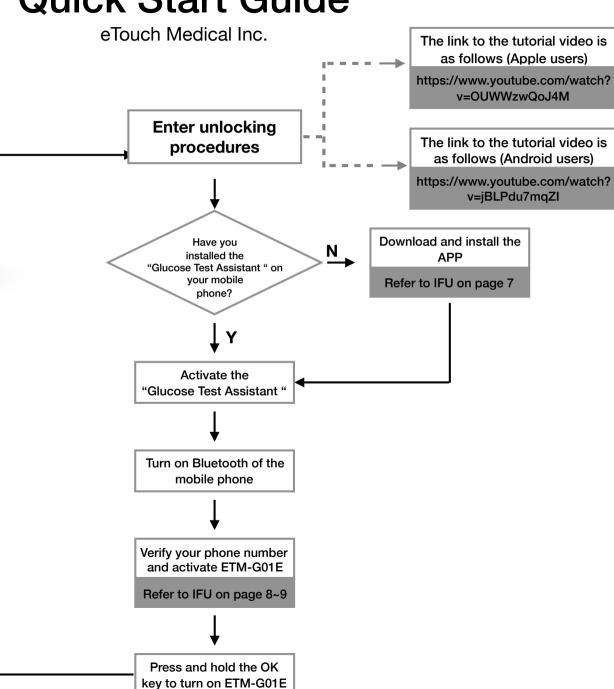

## ETM-G01E (MG) Quick Start Guide

eTouch Medical Inc.

This Device (ETM-G01E) is measuring your body damping to compare with big data collected to come out the blood glucose algorithm value without using fingersticks. Instead of conventional finger pricking test method requiring blood sample, our machine demand you to preselect "mode" and "body status", then the machine has initial value to do algorithm with the measurement to give blood glucose result. Please visit our site for technology white paper: https://etouchmedical.com/