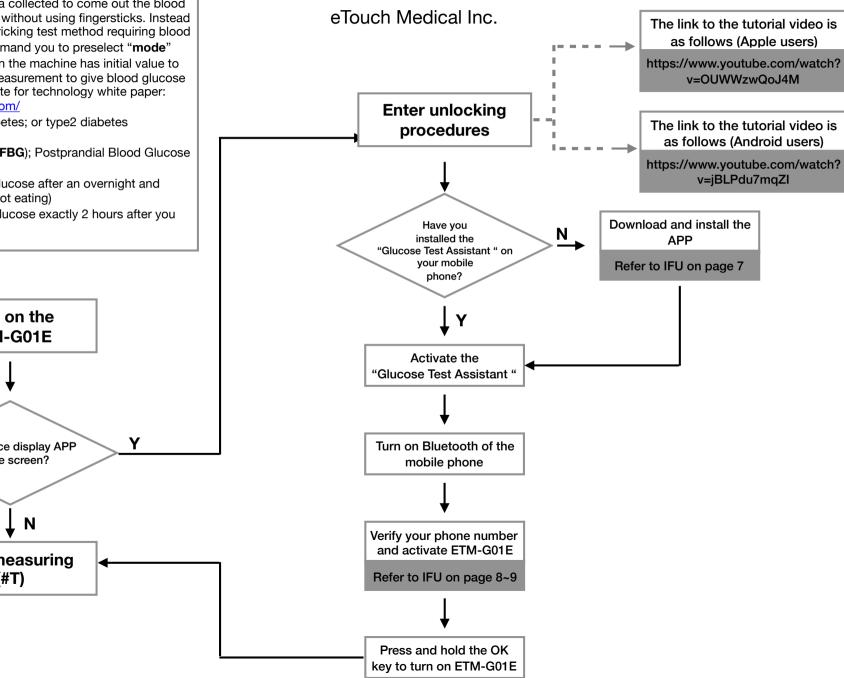

## ETM-G01E (MMOL) Quick Start Guide

eTouch Medical Inc.

## ETM-G01E (MMOL) **Quick Start Guide**

This Device (ETM-G01E) is measuring your body damping to compare with big data collected to come out the blood glucose algorithm value without using fingersticks. Instead of conventional finger pricking test method requiring blood sample, our machine demand you to preselect "mode" and "**body status**", then the machine has initial value to do algorithm with the measurement to give blood glucose result. Please visit our site for technology white paper: https://etouchmedical.com/