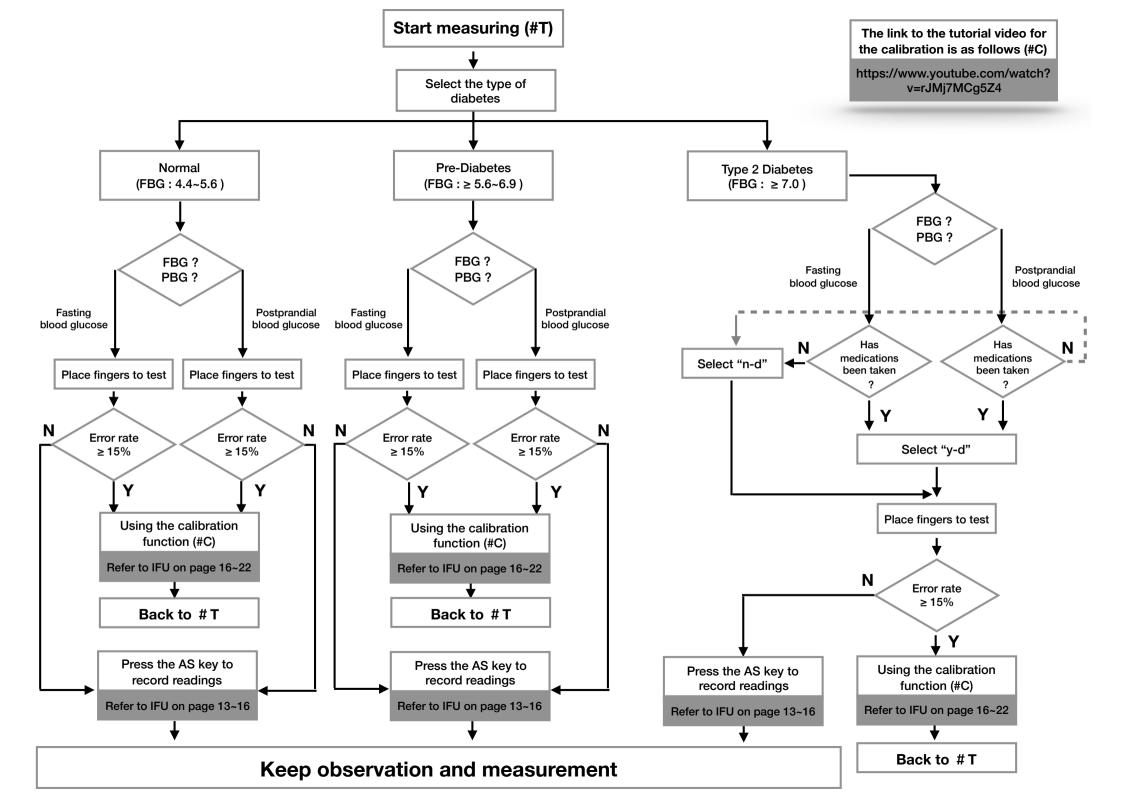

**Mode:** Normal; pre-diabetes; or type2 diabetes **Body Status:** 

Fasting Blood Glucose (FBG): Postprandial Blood Glucose (PBG)

FBG: measures blood glucose after an overnight and minimum 8 hours fast (not eating)

PBG: measures blood glucose exactly 2 hours after you start eating a meal