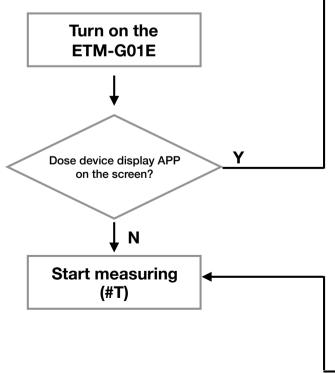

uick Start Guide**



This Device (ETM-G01E) is measuring your body damping to compare with big data collected to come out the blood glucose algorithm value without using fingersticks. Instead of conventional finger pricking test method requiring blood sample, our machine demand you to preselect "mode" and "**body status**", then the machine has initial value to do algorithm with the measurement to give blood glucose result. Please visit our site for technology white paper: https://etouchmedical.com/

**Mode:** Normal; pre-diabetes; or type2 diabetes **Body Status:** 

Fasting Blood Glucose (FBG): Postprandial Blood Glucose (PBG)

FBG: measures blood glucose after an overnight and minimum 8 hours fast (not eating)

PBG: measures blood glucose exactly 2 hours after you start eating a meal